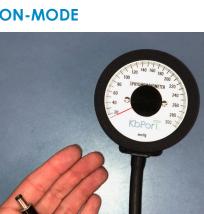

### Remove BPSim<sup>™</sup> on/off mode adapter to use.

The on/off adapter does not charge the device, but enables device Wi-Fi and provides power to the device when removed.

### **ON-MODE**