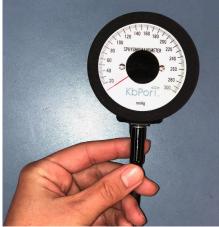

### Replace BPSim<sup>™</sup> on/off mode adapter when not in use.

The on/off adapter should always be put back on the device when not in use. This adapter preserves the BPSim<sup>™</sup> battery when the device is not in use. Please put the on/off adapter back for periods in which the BPSim™ is not in use or charging.